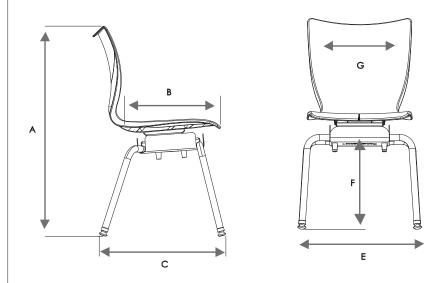

### **DIMENSIONS**

| Model | Shell ( | H") A | В  | С  | D    | E    | F    | G    | WT |
|-------|---------|-------|----|----|------|------|------|------|----|
| 33853 | B (14   | ") 27 | 15 | 17 | 14.5 | 17.5 | 13.4 | 14.5 | 14 |