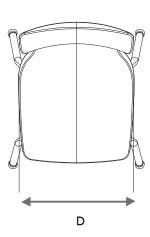

### **DIMENSIONS**

| Model | Shell ( | H") A | В  | С  | D    | E    | F    | G    | WT |
|-------|---------|-------|----|----|------|------|------|------|----|
| 33853 | B (14   | ") 27 | 15 | 17 | 14.5 | 17.5 | 13.4 | 14.5 | 14 |