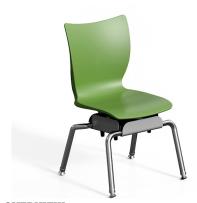

### **OVERVIEW**

Comfortable seating helps students keep proper posture and provides support for back and legs. Includes flat seat pan with waterfall front edge. The chair shell comes in 13 colors and frame in Chrome or Platinum.

### **MATERIALS**

The shell is 100% virgin polypropylene material with a shallow seat pan allowing four-position seating for infinite seating styles. The back supplies rigid support while being specifically designed with added flexibility that adapts to individual requirements and supplies long lasting comfort. The shell includes an integrated handle molded in for easy movement of the chair.

The is constructed of strong 1" x 18-gauge tubing that is chrome plate or, powder coated, for long lasting, durable finish is capped off with our durable nylon base swivel glides (steel and felt also available). The shell is attached to 12-gauge brackets via a metal to metal steel riveted connection and includes an integrated handle molded in for easy pick-up and moving of the chair.