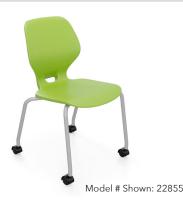

# Numbers ™ Seating Numbers Mobile Chair

MODEL#: 22854

## **OVERVIEW**

Numbers chair is a winning answer for creating inspirational classrooms around the world. The chair delivers impressive benefits that add up for students and schools - great value, quality and comfort in a compact, sleek design that appeals to all ages. This chair answers the need for value-driven, high-quality classroom solutions with international design appeal. Numbers' compact, sleek look suits all ages, and the product specifications comply with BIFMA, EN, & GB standards for durability, performance and sizing. (View Height Guide)

## **MATERIALS**

The blow molded shell is polypropylene material that features a waterfall front seat pan to allow for comfort and 360-degree movement. The shell's top surface includes a subtle woven pattern that allows for better airflow. Also, featured are two handles: 1) low, through hole to easily move, stack or clean the chair and 2) a curled seatback ledge to grip and lift. The taller continuous seatback adds upper back support, with a rounded top edge that can double as an armrest. Cover plate on underside of shell is made of polypropylene with integrated TPE skids. The TPE skids are soft to better protect surfaces when stacked.

The frame is constructed of a strong 22mm x 14-gauge steel tube frame with a 14-gauge CRS mounting plate. Frame conceals into shell cavity for a slim appearance. All frames feature a durable platinum painted finish. Mobile chair consists of steel inserts for press in friction stem casters. Casters are preinstalled and will not unscrew during use like threaded stem