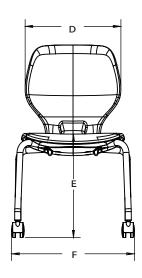

#### DIMENSIONS

| Model | Description                       | A    | В    | С    | D    | E    | F    | G  |
|-------|-----------------------------------|------|------|------|------|------|------|----|
| 22854 | Numbers 16" Mobile Chair (size 5) | 29.9 | 14.3 | 19.7 | 13.9 | 16.9 | 17.9 | 15 |