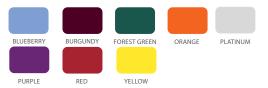

gh hole to easily move, stack or clean the chair and 2) a curled seatback ledge to grip and lift. The taller continuous seatback adds upper back support, with a rounded top edge that can double as an armrest. Cover plate on underside of shell is made of polypropylene with integrated TPE skids. The TPE skids are soft to better protect surfaces when stacked.

The frame is constructed of a strong 22mm x 14-gauge steel tube frame with a 14-gauge CRS mounting plate. Frame conceals into shell cavity for a slim appearance. All frames feature a durable platinum painted finish. Mobile chair consists of steel inserts for press in friction stem casters. Casters are preinstalled and will not unscrew during use like threaded stem

# SHELL COLOR OPTIONS



#### ADDITIONAL LEAD TIME SHELL COLOR OPTIONS



#### FRAME COLOR



PLATINUM

#### **GLIDE OPTIONS**

Nylon glide is standard Felt glide option: add "F" to follow model# (Set of 4 installed - upcharge for felt glide) View Glide Guide

#### DIMENSIONS

| Model | Description                       | A    | В    | С    | D    | E    | F    | G  |
|-------|-----------------------------------|------|------|------|------|------|------|----|
| 22854 | Numbers 16" Mobile Chair (size 5) | 29.9 | 14.3 | 19.7 | 13.9 | 16.9 | 17.9 | 15 |