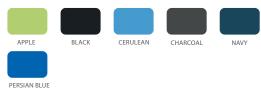

ow. Also, featured are two handles: 1) low, through hole to easily move, stack or clean the chair and 2) a curled seatback ledge to grip and lift. The taller continuous seatback adds upper back support, with a rounded top edge that can double as an armrest. Cover plate on underside of shell is made of polypropylene with integrated TPE skids. The TPE skids are soft to better protect surfaces when stacked.

The frame is constructed of a strong 22mm x 14-gauge steel tube frame with a 14-gauge CRS mounting plate. Frame conceals into shell cavity for a slim appearance. All frames feature a durable platinum painted finish. Mobile chair consists of steel inserts for press in friction stem casters. Casters are preinstalled and will not unscrew during use like threaded stem

# SHELL COLOR OPTIONS



#### ADDITIONAL LEAD TIME SHELL COLOR OPTIONS



#### FRAME COLOR



PLATINUM

#### **GLIDE OPTIONS**

Nylon glide is standard Felt glide option: add "F" to follow model# (Set of 4 installed - upcharge for felt glide) View Glide Guide

#### DIMENSIONS

| Model | Description                       | A    | В    | С    | D    | E    | F    | G  |
|-------|-----------------------------------|------|------|------|------|------|------|----|
| 22854 | Numbers 16" Mobile Chair (size 5) | 29.9 | 14.3 | 19.7 | 13.9 | 16.9 | 17.9 | 15 |