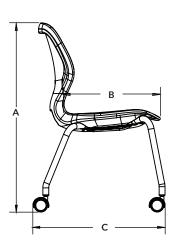

#### DIMENSIONS

| Model | Description                       | A    | В    | С    | D    | E    | F    | G  |
|-------|-----------------------------------|------|------|------|------|------|------|----|
| 22854 | Numbers 16" Mobile Chair (size 5) | 29.9 | 14.3 | 19.7 | 13.9 | 16.9 | 17.9 | 15 |