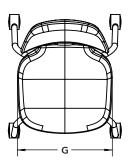

#### DIMENSIONS

| Model | Description                       | A    | В    | С    | D    | E    | F    | G  |
|-------|-----------------------------------|------|------|------|------|------|------|----|
| 22854 | Numbers 16" Mobile Chair (size 5) | 29.9 | 14.3 | 19.7 | 13.9 | 16.9 | 17.9 | 15 |