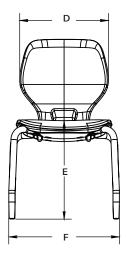

#### **DIMENSIONS**

| Model | Description                      | Α    | В    | С    | D    | E  | F  | G    |
|-------|----------------------------------|------|------|------|------|----|----|------|
| 22849 | Numbers 18" Stack Chair (size 6) | 32.2 | 17.4 | 21.5 | 15.4 | 18 | 19 | 16.6 |