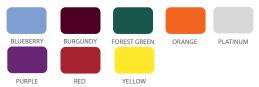

subtle woven pattern that allows for better airflow. Also, featured are two handles: 1) low, through hole to easily move, stack or clean the chair and 2) a curled seatback ledge to grip and lift. The taller continuous seatback adds upper back support, with a rounded top edge that can double as an armrest. Cover plate on underside of shell is made of polypropylene with integrated TPE skids. The TPE skids are soft to better protect surfaces when stacked.

The frame is constructed of a strong 22mm x 14-gauge steel tube frame with a 14-gauge CRS mounting plate. Frame conceals into shell cavity for a slim appearance. All frames feature a durable platinum painted finish. Consists of nylon glides with an optional felt tip.

## SHELL COLOR OPTIONS



### ADDITIONAL LEAD TIME SHELL COLOR OPTIONS



### FRAME COLOR



PERSIAN BLUE

# GLIDE OPTIONS

Nylon glide is standard Felt glide option: add "F" to follow model# (Set of 4 installed - upcharge for felt glide) View Glide Guide

#### **DIMENSIONS**

| Model | Description                      | Α    | В    | С    | D    | E  | F  | G    |
|-------|----------------------------------|------|------|------|------|----|----|------|
| 22849 | Numbers 18" Stack Chair (size 6) | 32.2 | 17.4 | 21.5 | 15.4 | 18 | 19 | 16.6 |