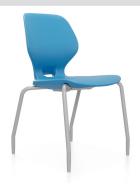

#### **OVERVIEW**

Numbers chair is a winning answer for creating inspirational classrooms around the world. The chair delivers impressive benefits that add up for students and schools - great value, quality and comfort in a compact, sleek design that appeals to all ages. This chair answers the need for value-driven, high-quality classroom solutions with international design appeal. Numbers' compact, sleek look suits all ages, and the product specifications comply with BIFMA, EN, & GB standards for durability, performance and sizing. (View Height Guide)

#### **MATERIALS**

The blow molded shell is polypropylene material that features a waterfall front seat pan to allow for comfort and 360-degree movement. The shell's top surface includes a subtle woven pattern that allows for better airflow. Also, featured are two handles: 1) low, through hole to easily move, stack or clean the chair and 2) a curled seatback ledge to grip and lift. The taller continuous seatback adds upper back support, with a rounded top edge that can double as an armrest. Cover plate on underside of shell is made of polypropylene with integrated TPE skids. The TPE skids are soft to better protect surfaces when stacked.

The frame is constructed of a strong 22mm x 14-gauge steel tube frame with a 14-gauge CRS mounting plate. Frame conceals into shell cavity for a slim appearance. All frames feature a durable platinum painted finish. Consists of nylon glides with an optional felt tip.