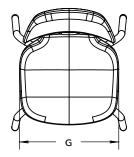

#### **DIMENSIONS**

| Model | Description                      | Α    | В    | С    | D    | E  | F  | G    |
|-------|----------------------------------|------|------|------|------|----|----|------|
| 22849 | Numbers 18" Stack Chair (size 6) | 32.2 | 17.4 | 21.5 | 15.4 | 18 | 19 | 16.6 |