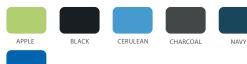

ree movement. The shell's top surface includes a subtle woven pattern that allows for better airflow. Also, featured are two handles: 1) low, through hole to easily move, stack or clean the chair and 2) a curled seatback ledge to grip and lift. The taller continuous seatback adds upper back support, with a rounded top edge that can double as an armrest. Cover plate on underside of shell is made of polypropylene with integrated TPE skids. The TPE skids are soft to better protect surfaces when stacked.

The frame is constructed of a strong 22mm x 14-gauge steel tube frame with a 14-gauge CRS mounting plate. Frame conceals into shell cavity for a slim appearance. All frames feature a durable platinum painted finish. Consists of nylon glides with an optional felt tip.

## SHELL COLOR OPTIONS



### ADDITIONAL LEAD TIME SHELL COLOR OPTIONS



### FRAME COLOR



PERSIAN BLUE

# GLIDE OPTIONS

Nylon glide is standard Felt glide option: add "F" to follow model# (Set of 4 installed - upcharge for felt glide) View Glide Guide

#### **DIMENSIONS**

| Model | Description                      | Α    | В    | С    | D    | E  | F  | G    |
|-------|----------------------------------|------|------|------|------|----|----|------|
| 22849 | Numbers 18" Stack Chair (size 6) | 32.2 | 17.4 | 21.5 | 15.4 | 18 | 19 | 16.6 |