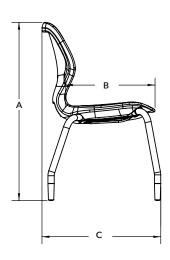

#### **DIMENSIONS**

| Model | Description                      | Α    | В    | С    | D    | E  | F  | G    |
|-------|----------------------------------|------|------|------|------|----|----|------|
| 22849 | Numbers 18" Stack Chair (size 6) | 32.2 | 17.4 | 21.5 | 15.4 | 18 | 19 | 16.6 |