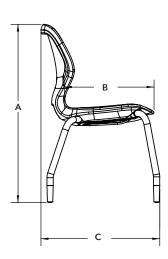

#### **DIMENSIONS**

| Model | Description                      | Α    | В    | С    | D    | E    | F    | G    |
|-------|----------------------------------|------|------|------|------|------|------|------|
| 22847 | Numbers 14" Stack Chair (size 3) | 24.9 | 12.4 | 16.4 | 12.1 | 13.7 | 15.1 | 13.1 |