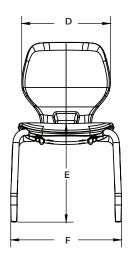

#### **DIMENSIONS**

| Model | Description                      | Α    | В    | С    | D    | E    | F    | G    |
|-------|----------------------------------|------|------|------|------|------|------|------|
| 22847 | Numbers 14" Stack Chair (size 3) | 24.9 | 12.4 | 16.4 | 12.1 | 13.7 | 15.1 | 13.1 |