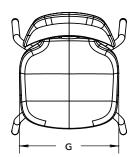

#### **DIMENSIONS**

| Model | Description                      | Α    | В    | С    | D    | E    | F    | G    |
|-------|----------------------------------|------|------|------|------|------|------|------|
| 22847 | Numbers 14" Stack Chair (size 3) | 24.9 | 12.4 | 16.4 | 12.1 | 13.7 | 15.1 | 13.1 |