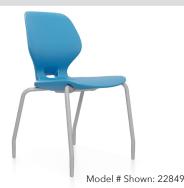

# Numbers ™ Seating Numbers Stack Chair

MODEL#: 22847

#### **OVERVIEW**

Numbers chair is a winning answer for creating inspirational classrooms around the world. The chair delivers impressive benefits that add up for students and schools - great value, quality and comfort in a compact, sleek design that appeals to all ages. This chair answers the need for value-driven, high-quality classroom solutions with international design appeal. Numbers' compact, sleek look suits all ages, and the product specifications comply with BIFMA, EN, & GB standards for durability, performance and sizing. (View Height Guide)