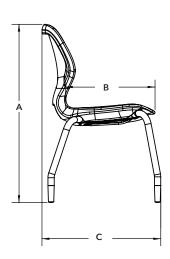

#### **DIMENSIONS**

| Model | Description                      | Α    | В    | С    | D    | E    | F    | G    |
|-------|----------------------------------|------|------|------|------|------|------|------|
| 22846 | Numbers 12" Stack Chair (size 2) | 23.3 | 12.4 | 16.4 | 12.1 | 12.1 | 15.1 | 13.1 |