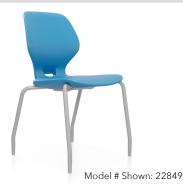

# Numbers ™ Seating Numbers Stack Chair

MODEL#: 22846

#### **OVERVIEW**

Numbers chair is a winning answer for creating inspirational classrooms around the world. The chair delivers impressive benefits that add up for students and schools - great value, quality and comfort in a compact, sleek design that appeals to all ages. This chair answers the need for value-driven, high-quality classroom solutions with international design appeal. Numbers' compact, sleek look suits all ages, and the product specifications comply with BIFMA, EN, & GB standards for durability, performance and sizing. (View Height Guide)

### **MATERIALS**

The blow molded shell is polypropylene material that features a waterfall front seat pan to allow for comfort and 360-degree movement. The shell's top surface includes a subtle woven pattern that allows for better airflow. Also, featured are two handles: 1) low, through hole to easily move, stack or clean the chair and 2) a curled seatback ledge to grip and lift. The taller continuous seatback adds upper back support, with a rounded top edge that can double as an armrest. Cover plate on underside of shell is made of polypropylene with integrated TPE skids. The TPE skids are soft to better protect surfaces when stacked.

The frame is constructed of a strong 22mm x 14-gauge steel tube frame with a 14-gauge CRS mounting plate. Frame conceals into shell cavity for a slim appearance. All frames feature a durable platinum painted finish. Consists of nylon glides with an optional felt tip.