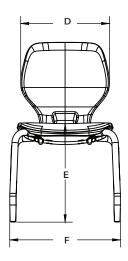

#### **DIMENSIONS**

| Model | Description                      | Α    | В    | С    | D    | E    | F    | G    |
|-------|----------------------------------|------|------|------|------|------|------|------|
| 22846 | Numbers 12" Stack Chair (size 2) | 23.3 | 12.4 | 16.4 | 12.1 | 12.1 | 15.1 | 13.1 |