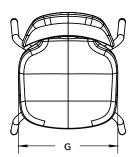

#### **DIMENSIONS**

| Model | Description                      | Α    | В    | С    | D    | E    | F    | G    |
|-------|----------------------------------|------|------|------|------|------|------|------|
| 22846 | Numbers 12" Stack Chair (size 2) | 23.3 | 12.4 | 16.4 | 12.1 | 12.1 | 15.1 | 13.1 |