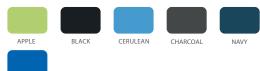

ree movement. The shell's top surface includes a subtle woven pattern that allows for better airflow. Also, featured are two handles: 1) low, through hole to easily move, stack or clean the chair and 2) a curled seatback ledge to grip and lift. The taller continuous seatback adds upper back support, with a rounded top edge that can double as an armrest. Cover plate on underside of shell is made of polypropylene with integrated TPE skids. The TPE skids are soft to better protect surfaces when stacked.

The frame is constructed of a strong 22mm x 14-gauge steel tube frame with a 14-gauge CRS mounting plate. Frame conceals into shell cavity for a slim appearance. All frames feature a durable platinum painted finish. Consists of nylon glides with an optional felt tip.

## SHELL COLOR OPTIONS



### ADDITIONAL LEAD TIME SHELL COLOR OPTIONS



## FRAME COLOR



PERSIAN BLUE

# **GLIDE OPTIONS**

Nylon glide is standard Felt glide option: add "F" to follow model# (Set of 4 installed - upcharge for felt glide) View Glide Guide

#### **DIMENSIONS**

| Model | Description                      | Α    | В    | С    | D    | E    | F    | G    |
|-------|----------------------------------|------|------|------|------|------|------|------|
| 22846 | Numbers 12" Stack Chair (size 2) | 23.3 | 12.4 | 16.4 | 12.1 | 12.1 | 15.1 | 13.1 |