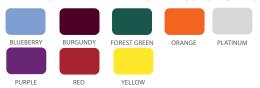

subtle woven pattern that allows for better airflow. Also, featured are two handles: 1) low, through hole to easily move, stack or clean the chair and 2) a curled seatback ledge to grip and lift. The taller continuous seatback adds upper back support, with a rounded top edge that can double as an armrest. Cover plate on underside of shell is made of polypropylene with integrated TPE skids. The TPE skids are soft to better protect surfaces when stacked.

The frame is constructed of a strong 22mm x 14-gauge steel tube frame with a 14-gauge CRS mounting plate. Frame conceals into shell cavity for a slim appearance. All frames feature a durable platinum painted finish. Consists of nylon glides with an optional felt tip.

## SHELL COLOR OPTIONS



### ADDITIONAL LEAD TIME SHELL COLOR OPTIONS



## FRAME COLOR



PERSIAN BLUE

# **GLIDE OPTIONS**

Nylon glide is standard Felt glide option: add "F" to follow model# (Set of 4 installed - upcharge for felt glide) View Glide Guide

#### **DIMENSIONS**

| Model | Description                      | Α    | В    | С    | D    | E    | F    | G    |
|-------|----------------------------------|------|------|------|------|------|------|------|
| 22846 | Numbers 12" Stack Chair (size 2) | 23.3 | 12.4 | 16.4 | 12.1 | 12.1 | 15.1 | 13.1 |