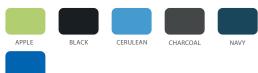

ree movement. The shell's top surface includes a subtle woven pattern that allows for better airflow. Also, featured are two handles: 1) low, through hole to easily move, stack or clean the chair and 2) a curled seatback ledge to grip and lift. The taller continuous seatback adds upper back support, with a rounded top edge that can double as an armrest. Cover plate on underside of shell is made of polypropylene with integrated TPE skids. The TPE skids are soft to better protect surfaces when stacked.

The frame is constructed of a strong 22mm x 14-gauge steel tube frame with a 14-gauge CRS mounting plate. Frame conceals into shell cavity for a slim appearance. All frames feature a durable platinum painted finish. Consists of nylon glides with an optional felt tip.

## SHELL COLOR OPTIONS



## ADDITIONAL LEAD TIME SHELL COLOR OPTIONS



## FRAME COLOR



PERSIAN BLUE

## GLIDE OPTIONS

Nylon glide is standard Felt glide option: add "F" to follow model# (Set of 4 installed - upcharge for felt glide) View Glide Guide

#### **DIMENSIONS**

| Model | Description                      | A    | В    | С    | D    | E  | F    | G    |
|-------|----------------------------------|------|------|------|------|----|------|------|
| 22845 | Numbers 10" Stack Chair (size 1) | 21.4 | 12.4 | 16.4 | 12.1 | 10 | 15.1 | 13.1 |