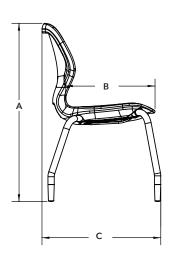

#### **DIMENSIONS**

| Model | Description                      | A    | В    | С    | D    | E  | F    | G    |
|-------|----------------------------------|------|------|------|------|----|------|------|
| 22845 | Numbers 10" Stack Chair (size 1) | 21.4 | 12.4 | 16.4 | 12.1 | 10 | 15.1 | 13.1 |