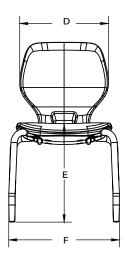

#### **DIMENSIONS**

| Model | Description                      | A    | В    | С    | D    | E  | F    | G    |
|-------|----------------------------------|------|------|------|------|----|------|------|
| 22845 | Numbers 10" Stack Chair (size 1) | 21.4 | 12.4 | 16.4 | 12.1 | 10 | 15.1 | 13.1 |