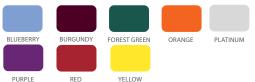

a subtle woven pattern that allows for better airflow. Also, featured are two handles: 1) low, through hole to easily move, stack or clean the chair and 2) a curled seatback ledge to grip and lift. The taller continuous seatback adds upper back support, with a rounded top edge that can double as an armrest. Cover plate on underside of shell is made of polypropylene with integrated TPE skids. The TPE skids are soft to better protect surfaces when stacked.

The frame is constructed of a strong 22mm x 14-gauge steel tube frame with a 14-gauge CRS mounting plate. Frame conceals into shell cavity for a slim appearance. All frames feature a durable platinum painted finish. Consists of nylon glides with an optional felt tip.

## SHELL COLOR OPTIONS



## ADDITIONAL LEAD TIME SHELL COLOR OPTIONS



## FRAME COLOR



PERSIAN BLUE

## GLIDE OPTIONS

Nylon glide is standard Felt glide option: add "F" to follow model# (Set of 4 installed - upcharge for felt glide) View Glide Guide

#### **DIMENSIONS**

| Model | Description                      | A    | В    | С    | D    | E  | F    | G    |
|-------|----------------------------------|------|------|------|------|----|------|------|
| 22845 | Numbers 10" Stack Chair (size 1) | 21.4 | 12.4 | 16.4 | 12.1 | 10 | 15.1 | 13.1 |