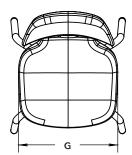

#### **DIMENSIONS**

| Model | Description                      | A    | В    | С    | D    | E  | F    | G    |
|-------|----------------------------------|------|------|------|------|----|------|------|
| 22845 | Numbers 10" Stack Chair (size 1) | 21.4 | 12.4 | 16.4 | 12.1 | 10 | 15.1 | 13.1 |