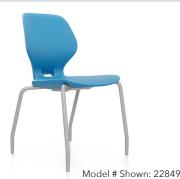

# Numbers ™ Seating Numbers Stack Chair

MODEL#: 22845

## **MATERIALS**

The blow molded shell is polypropylene material that features a waterfall front seat pan to allow for comfort and 360-degree movement. The shell's top surface includes a subtle woven pattern that allows for better airflow. Also, featured are two handles: 1) low, through hole to easily move, stack or clean the chair and 2) a curled seatback ledge to grip and lift. The taller continuous seatback adds upper back support, with a rounded top edge that can double as an armrest. Cover plate on underside of shell is made of polypropylene with integrated TPE skids. The TPE skids are soft to better protect surfaces when stacked.

The frame is constructed of a strong 22mm x 14-gauge steel tube frame with a 14-gauge CRS mounting plate. Frame conceals into shell cavity for a slim appearance. All frames feature a durable platinum painted finish. Consists of nylon glides with an optional felt tip.