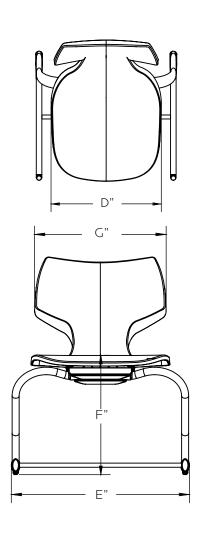

# **DIMENSIONS**

| Model | Shell (H") | A  | В  | С  | : | D  | E  | F  |   | G  | WT |
|-------|------------|----|----|----|---|----|----|----|---|----|----|
| 11879 | A (18")    | 32 | 14 | 19 | , | 16 | 20 | 18 | T | 16 | 12 |