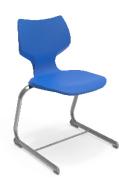

#### **OVERVIEW**

Comfortable seat helps students keep proper posture and provides support for back and legs. Flat seat pan with waterfall front edge. Chair shell comes in 13 colors and frame in Chrome or Platinum. (View Height Guide)

#### **MATERIALS**

The shell is 100% virgin polypropylene material with a shallow seat pan allowing four-position seating for infinite seating styles. The back supplies rigid support while being specifically designed with added flexibility that adapts to individual requirements and supplies long lasting comfort. The shell includes an integrated handle molded in for easy movement of the chair.

The frame is constructed of strong 1" x 12-gauge double walled tubing that is chrome plated for long lasting, durable finish is capped off with our resilient nylon base swivel glides (felt also available). The shell is attached to 14-gauge brackets via a metal to metal steel riveted connection and includes an integrated handle molded in for easy pick-up and moving of the chair.