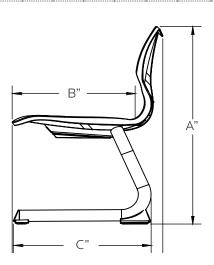

# **DIMENSIONS**

| Model | Shell (H") | A  | В  | С  | : | D  | E  | F  |   | G  | WT |
|-------|------------|----|----|----|---|----|----|----|---|----|----|
| 11879 | A (18")    | 32 | 14 | 19 | , | 16 | 20 | 18 | T | 16 | 12 |