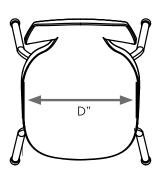

## **DIMENSIONS**

| Model | Shell (H") | A  | В    | С  | D    | E    | F  | G     | WT |
|-------|------------|----|------|----|------|------|----|-------|----|
| 11847 | B (14")    | 26 | 14.5 | 17 | 14.5 | 17.5 | 14 | 13.75 | 9  |