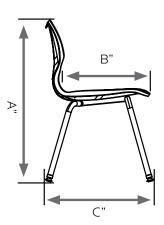

## **DIMENSIONS**

| Model | Shell (H") | A  | В    | С  | D    | E    | F  | G     | WT |
|-------|------------|----|------|----|------|------|----|-------|----|
| 11847 | B (14")    | 26 | 14.5 | 17 | 14.5 | 17.5 | 14 | 13.75 | 9  |