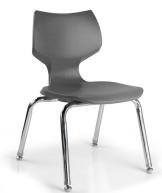

### **OVERVIEW**

Comfortable seat helps students keep proper posture and provides support for back and legs. Flat seat pan with waterfall front edge. Available in 6 sizes, 8", 10", 12", 14", 16" and 18". (View Height Guide) Chair shell comes in 13 colors and frame in chrome or platinum.

#### **MATERIALS**

The shell is 100% virgin polypropylene material with a shallow seat pan allowing four-position seating for infinite seating styles. The back supplies rigid support while being specifically designed with added flexibility that adapts to individual requirements and supplies long lasting comfort. The shell includes an integrated handle molded in for easy movement of the chair.

The frame is constructed of strong 1" x 18-gauge tubing that is chrome plated for long lasting, durable finish is capped off with our durable nylon base swivel glides (steel and felt also available). The shell is attached to 16-gauge brackets via a metal to metal steel riveted connection and includes an integrated handle molded in for easy pick-up and moving of the chair.