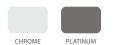

an allowing four-position seating for infinite seating styles. The back supplies rigid support while being specifically designed with added flexibility that adapts to individual requirements and supplies long lasting comfort. The shell includes an integrated handle molded in for easy movement of the chair.

The frame is constructed of strong 1" x 18-gauge tubing that is chrome plated for long lasting, durable finish is capped off with our durable nylon base swivel glides (steel and felt also available). The shell is attached to 16-gauge brackets via a metal to metal steel riveted connection and includes an integrated handle molded in for easy pick-up and moving of the chair.

## SHELL COLOR OPTIONS

PERSIAN BLUE



### ADDITIONAL LEAD TIME SHELL COLOR OPTIONS:



#### FRAME COLOR OPTIONS



# **GLIDE OPTIONS:**

Nylon glide is standard Felt glide option: add "F" to follow model# Steel glide option: add "S" to follow model# (Set of 4 installed - upcharge for felt or steel glide) View Glide Guide

## **DIMENSIONS**

| Model | Shell (H") | A  | В    | С  | D    | E    | F  | G     | WT |
|-------|------------|----|------|----|------|------|----|-------|----|
| 11847 | B (14")    | 26 | 14.5 | 17 | 14.5 | 17.5 | 14 | 13.75 | 9  |