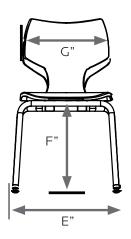

## **DIMENSIONS**

| Model | Shell (H") | A  | В    | С  | D    | E    | F  | G     | WT |
|-------|------------|----|------|----|------|------|----|-------|----|
| 11847 | B (14")    | 26 | 14.5 | 17 | 14.5 | 17.5 | 14 | 13.75 | 9  |