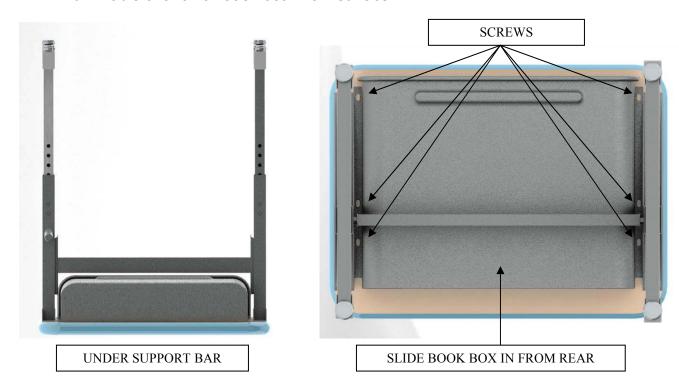

## Installation

1. Turn Table over on a flat smooth work surface.

- 2. Slide Book Box in between Legs and under Support Bar flat against desk as shown. Note: Book box may be a little tight between legs and require a little force.
- 3. Install wood screws included with Book Box into holes on both sides.
- 4. Flip desk over to complete installation.